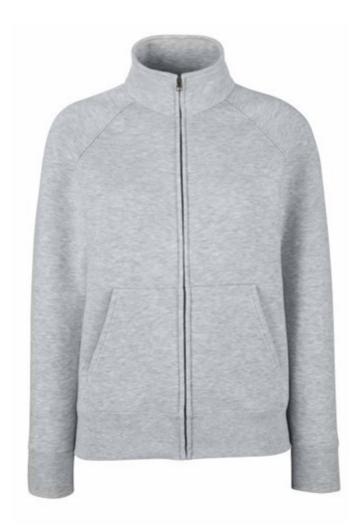

### **Colors**

Fruit of the Loom, Ladies Premium Sweat Jacket, women's sweatshirt with cibzar, ash gray, 2XL. Women's button-down sweatshirt, women's sweatshirt with cibsar front and front pockets, high collar sweatshirt. The sweatshirt is made of 70% cotton and 30% polyester, 260 gm/m2 cotton, slightly waisted hoodies, metal cibzar. Ideal for leisure. Branding: DTG, screen printing, flex, flock, embroidery